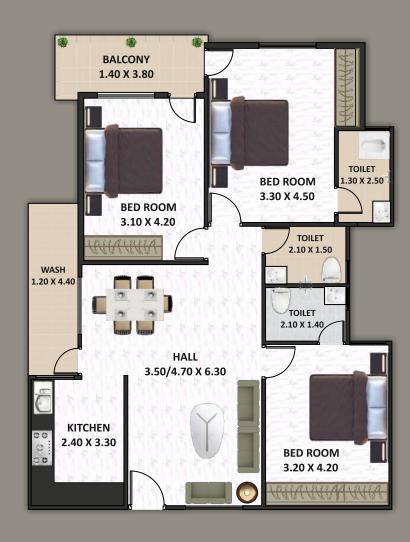

#### STANDARD PLAN OF FLAT

- \* BALCONIES, DOORS/WINDOWS CAN BE CHANGED AS PER STRUCTURAL DESIGN.
- \* FURNITURE & ACCESSORIES DISPLAY AND POSITIONS ARE INDICATIVE.
- \* STRUCTURAL COLUMNS AND BEAMS MAY BE VISIBLE AND EXIST AS PER DESIGN.
- \* APPLICABLE FOR MIRROR IMAGE PLAN ALSO.

CARPET AREA : 89.36 SQM (961.51 SQFT)

BALCONY AREA : 11.81 SQM (127.08 SQFT)

SUPER BUILT-UP AREA : 147.67 SQM (1588.92 SQFT)