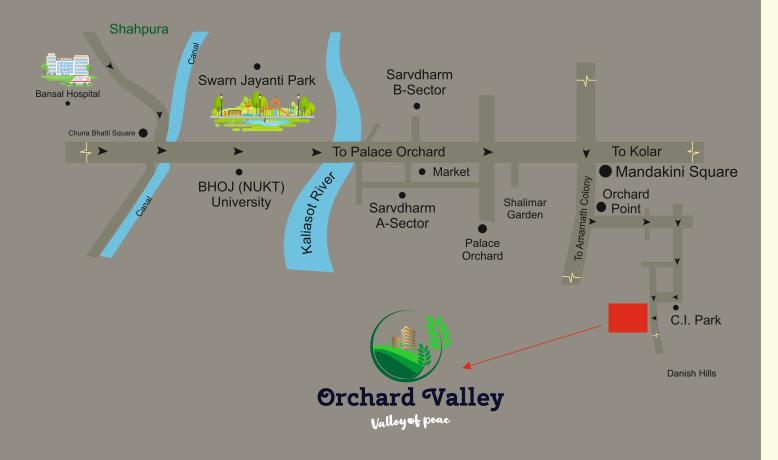

#### LOCATION PLAN

Site: Orchard Valley, Near C.I. Park, Damkheda, Kolar Road, Bhopal. Call: 0755-4935175, 8889986665 www.swadeshbuilder.com